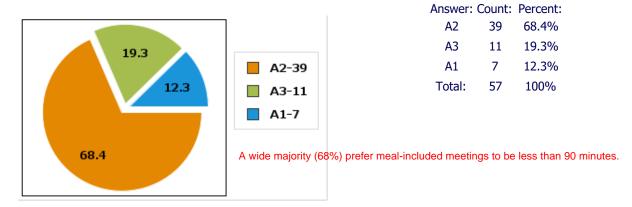

# Q10: How long should our meetings be (with meals served)?

Q11: How long should our meetings be (with NO meals served)?

Replies: A1: An hour at most. A2: No more than 90 minutes A3: No preference