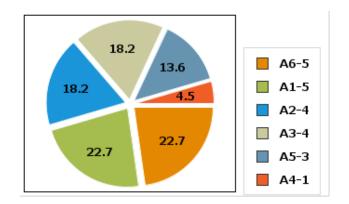

# Replies:

**A1:** Post service/Retirement topics. **A2:** Active Officer Presentations. **A3:** MOAA related topics. **A4:** Military History or News **A5:** Veteran Charitable Programs and Activities. **A6:** Other (Please input your reply)

| Answer: | Count: | Percent: |
|---------|--------|----------|
| A6      | 5      | 22.7%    |
| A1      | 5      | 22.7%    |
| A2      | 4      | 18.2%    |
| A3      | 4      | 18.2%    |
| A5      | 3      | 13.6%    |
| A4      | 1      | 4.5%     |
| Total:  | 22     | 100%     |
|         |        |          |

No clear majority interest in newsletter topics, see write-in replies for other answers.