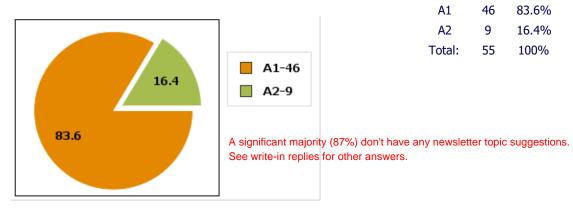

# Q16: Our newsletter includes these topics. Do you have any suggestions for other topics?

# Replies:

**A1:** No A2: Yes (Please input your reply)

Q17: How often should we produce a Chapter Newsletter?

Replies:

A1: Monthly your reply)

A2: Quarterly

**A3:** Semi-Annually

**A4:** No preference **A5:** Other (Please input