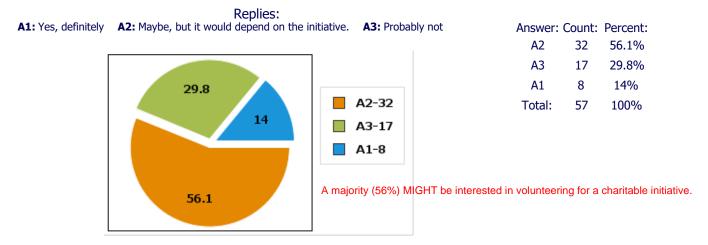

#### Q28: Would you be willing to volunteer to support any of our charitable initiatives?

Q29: Which of the following chapter activities would you have an interest in?

Replies: **A1:** Spouses Club (formerly Retired Officers Wives Club) A2: Investment Club A3: Singles Club **A4:** Bridge Club **A5:** Golf Club **A6:** None of the above