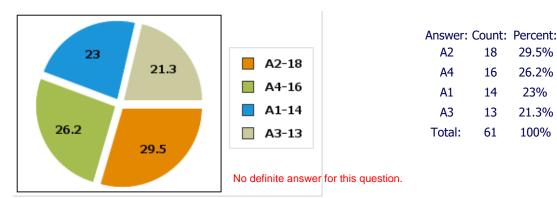

Replies:

**A1:** The dates or times conflict with my schedule **A2:** The location is not convenient. **A3:** The venue is not appealing. **A4:** I don't find the topics to be interesting. **A5:** I just have no interest in attending the meetings