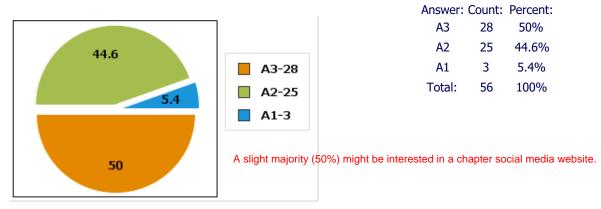

## Q25: If PPCMOAA developed some social media sites would you use them?

Q26: Would you participate or attend a Chapter-sponsored Spring/Summer Golf Tournament?

Replies: A1: Yes, definitely A2: Perhaps A3: Probably not