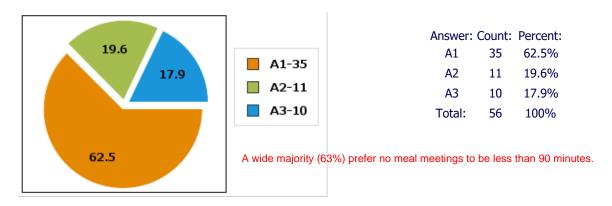

# Q10: How long should our meetings be (with meals served)?

Q11: How long should our meetings be (with NO meals served)?

Replies: A1: An hour at most. A2: No more than 90 minutes A3: No preference