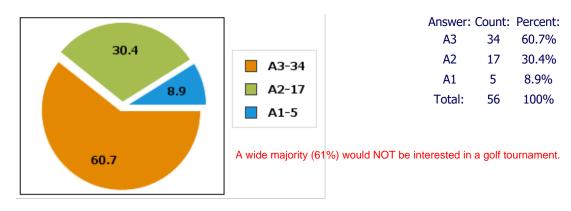

## Q25: If PPCMOAA developed some social media sites would you use them?

Q26: Would you participate or attend a Chapter-sponsored Spring/Summer Golf Tournament?

Replies: A1: Yes, definitely A2: Perhaps A3: Probably not