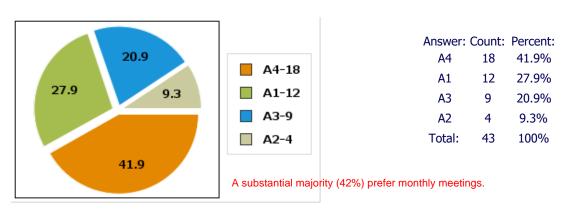

Q3: What meeting schedule would you most prefer?

Replies:
A1: Bi-Monthly (current) A2: Monthly A3: Quarterly A4: No preference