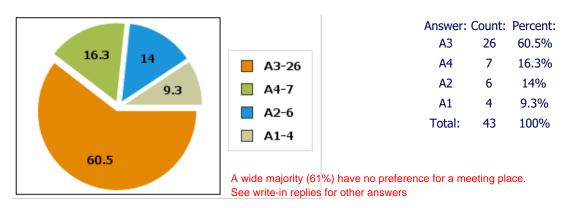

# Q4: What type of Venue would you prefer for our meetings?

# Replies: A1: An Airforce Base Location Other (please input your reply) Replies: A2: A public restaurant/meeting room A3: No preference A4:

Q5: Which of the following would be better for our meeting schedule?