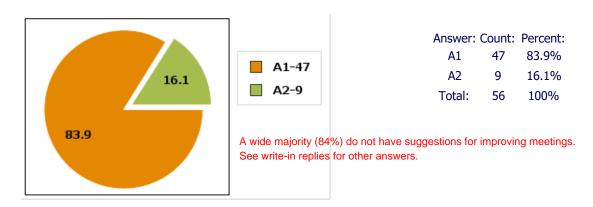

# Q12: Do you have any suggestions for improving our chapter meetings?

# Replies:

**A1:** No **A2:** Yes (Please input your reply)