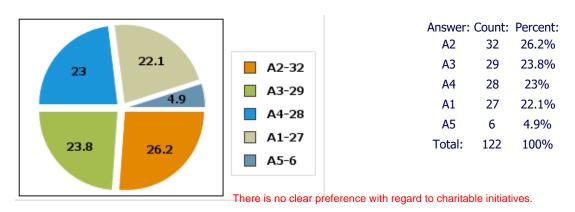

Q27: Which of the following charitable initiatives would you support?

Replies:

A1: Community food drives A2: Support of Homeless Vets A3: Retiree Appreciation Day A4: ROTC/JROTC A5: None of the above