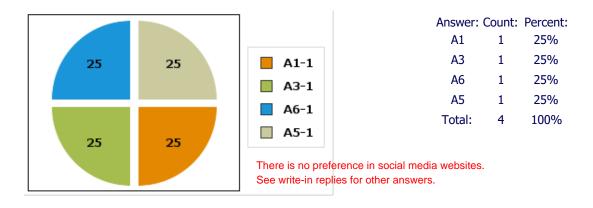

# Replies:

**A1:** No **A2:** Yes (Please input your reply)

Q24: Which of the following social media sites do you visit?

**A1:** FaceBook **A2:** X (formerly Twitter) your reply) **A6:** None of the above

Replies: **A3:** LinkedIn **A4:** Instagram

**A4:** Instagram **A5:** Other (Please input