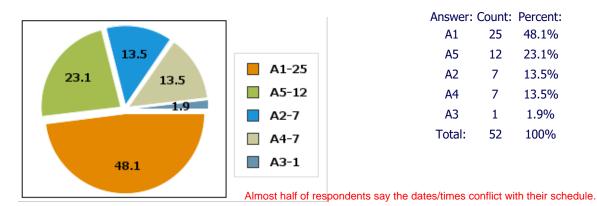

Replies:

**A1:** The dates or times conflict with my schedule **A2:** The location is not convenient. **A3:** The venue is not appealing. **A4:** I don't find the topics to be interesting. **A5:** I just have no interest in attending the meetings