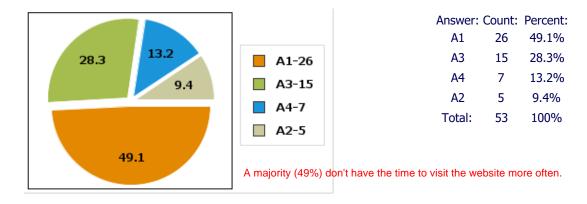

## Replies:

A1: No A2: Yes (Please input your reply)

Q20: How often do your visit our Chapter Website?

Replies:
A1: Every day A2: At least once a week A3: Occasionally A4: Rarely A5: Never

Q21: Why don't you visit our website more often?

#### Replies:

**A1:** I don't have the time. **A2:** I don't find the topics to be interesting. **A3:** The content is not relevant to my life and situation. **A4:** It's too difficult to find the information I am looking for.