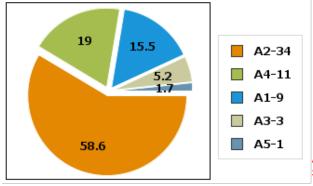

# Replies:

**A1:** No A2: Yes (Please input your reply)

Q17: How often should we produce a Chapter Newsletter?

Replies:

A1: Monthly your reply)

A2: Quarterly

**A3:** Semi-Annually

**A4:** No preference **A5:** Other (Please input

| Answer: | Count: | Percent |
|---------|--------|---------|
| A2      | 34     | 58.6%   |
| A4      | 11     | 19%     |
| A1      | 9      | 15.5%   |
| A3      | 3      | 5.2%    |
| A5      | 1      | 1.7%    |
| Total:  | 58     | 100%    |

Answer: Count: Percent:

A wide majority (59%) think Newsletters should be Quarterly. See write-in replies for other answers.

Q18: Could you provide content in support of our newsletter?