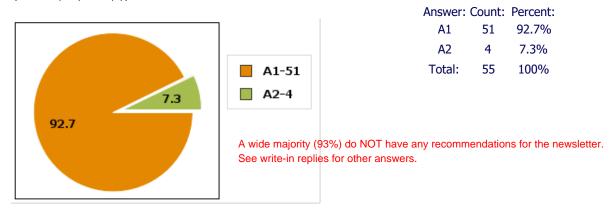

ften should we produce a Chapter Newsletter?

Replies:

A1: Monthly your reply)

A2: Quarterly

**A3:** Semi-Annually

**A4:** No preference **A5:** Other (Please input



| Answer: | Count: | Percent |
|---------|--------|---------|
| A2      | 34     | 58.6%   |
| A4      | 11     | 19%     |
| A1      | 9      | 15.5%   |
| A3      | 3      | 5.2%    |
| A5      | 1      | 1.7%    |
| Total:  | 58     | 100%    |

Answer: Count: Percent:

A wide majority (59%) think Newsletters should be Quarterly. See write-in replies for other answers.

Q18: Could you provide content in support of our newsletter?

#### Replies:

A2: Yes (Please input your reply) **A1:** No



# Q19: Do you have other recommendations for enhancing our newsletter?

## Replies:

A1: No A2: Yes (Please input your reply)



Q20: How often do your visit our Chapter Website?

Replies:
A1: Every day A2: At least once a week A3: Occasionally A4: Rarely A5: Never



Q21: Why don't you visit our website more often?

#### Replies:

**A1:** I don't have the time. **A2:** I don't find the topics to be interesting. **A3:** The content is not relevant to my life and situation. **A4:** It's too difficult to find the information I am looking for.



# Q22: Do you find our website to be easy to navigate?

#### Replies:

A1: Yes A2: Somewhat A3: Not at all



Q23: Do you have recommendations for enhancing our website?

# Replies:

**A1:** No **A2:** Yes (Please input your reply)



Q24: Which of the following social media sites do you visit?

**A1:** FaceBook **A2:** X (formerly Twitter) your reply) **A6:** None of the ab