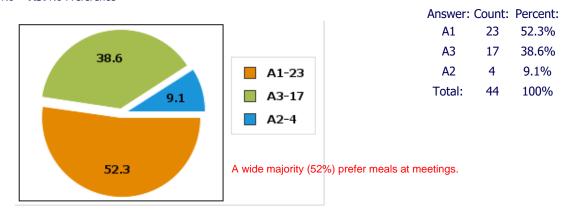

Q3: What meeting schedule would you most prefer?

Replies:
A1: Bi-Monthly (current) A2: Monthly A3: Quarterly A4: No preference