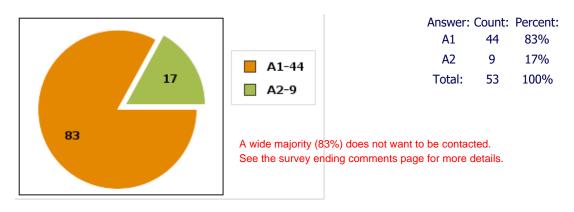

17.5%

11.1%

9.5%

6.3%

4.8%

100%

Q30: Would you like to be contacted to discuss your ideas/suggestions on any of the above topics

Replies: A1: Definitely not A2: Yes (add your contact info on the comments page)