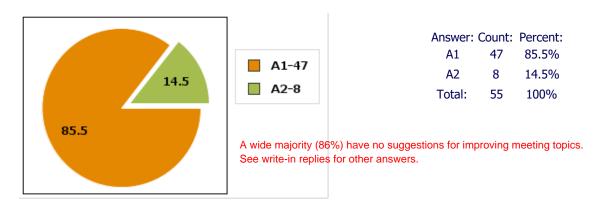

Q9: Do you have any suggestions for improving our meeting topics?

#### Replies:

**A1:** No **A2:** Yes (Please input your reply)