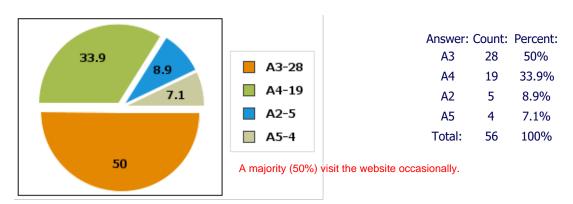

## Replies:

A1: No A2: Yes (Please input your reply)

Q20: How often do your visit our Chapter Website?

Replies:
A1: Every day A2: At least once a week A3: Occasionally A4: Rarely A5: Never

Q21: Why don't you visit our website more often?

#### Replies:

**A1:** I don't have the time. **A2:** I don't find the topics to be interesting. **A3:** The content is not relevant to my life and situation. **A4:** It's too difficult to find the information I am looking for.