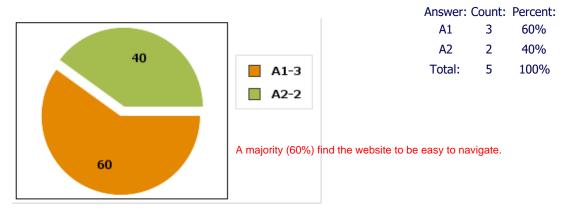

# Q22: Do you find our website to be easy to navigate?

#### Replies:

A1: Yes A2: Somewhat A3: Not at all

Q23: Do you have recommendations for enhancing our website?