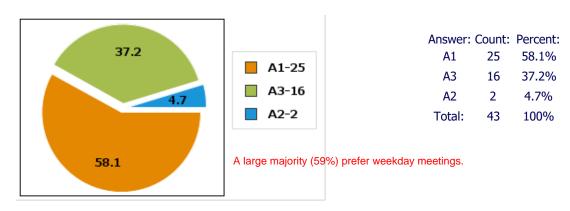

Replies: A1: Weekdays A2: Saturdays A3: No preference

Q6: Which of the following meeting times would be better for your schedule?

Replies:
A1: Mornings A2: Noon A3: Afternoons A4: Evenings A5: No preference

A wide majority (59%) prefer noon-time meetings.