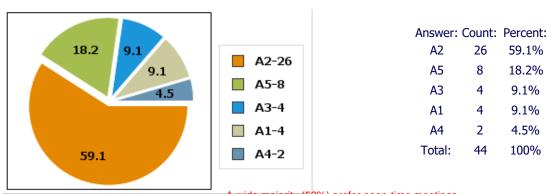

# Q7: Would you prefer meetings to include meals?

#### Replies:

A1: Yes A2: No A3: No Preference

Q8: Which of the following topics are of interest to you?