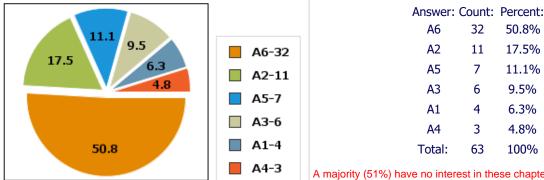

#### Q28: Would you be willing to volunteer to support any of our charitable initiatives?

Q29: Which of the following chapter activities would you have an interest in?

Replies: **A1:** Spouses Club (formerly Retired Officers Wives Club) A2: Investment Club A3: Singles Club **A4:** Bridge Club **A5:** Golf Club **A6:** None of the above

A majority (51%) have no interest in these chapter activities.

**A6** 

A2

**A5** 

**A3** 

Α1

Α4

Total:

32

11

7

6

4

3

63

50.8%

17.5%

11.1%

9.5%

6.3%

4.8%

100%

Q30: Would you like to be contacted to discuss your ideas/suggestions on any of the above topics

Replies: A1: Definitely not A2: Yes (add your contact info on the comments page)