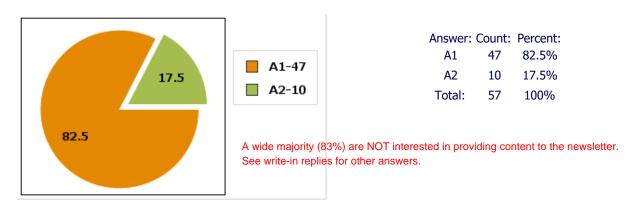

# Q19: Do you have other recommendations for enhancing our newsletter?

## Replies:

A1: No A2: Yes (Please input your reply)

Q20: How often do your visit our Chapter Website?

Replies:
A1: Every day A2: At least once a week A3: Occasionally A4: Rarely A5: Never

Q21: Why don't you visit our website more often?