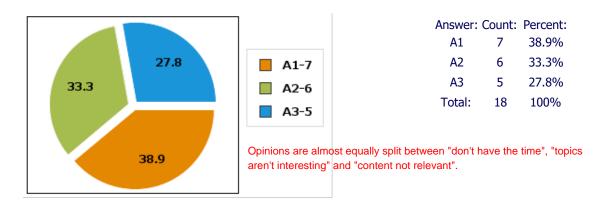

# Replies: A1: Every Issue A2: Occasionally A3: Rarely A4: Never

Q14: Why don't you read our Newsletter more often?

# Replies:

**A1:** I don't have the time. **A2:** I don't find the topics to be interesting. **A3:** The content is not relevant to my life and situation.

Q15: What Newsletter topics would be of interest to you?