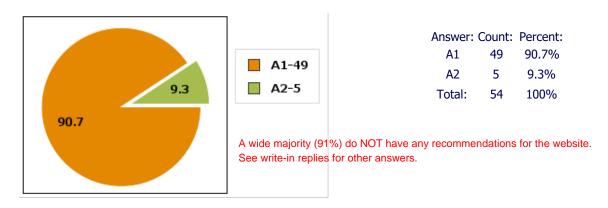

#### Replies:

A1: Yes A2: Somewhat A3: Not at all

Q23: Do you have recommendations for enhancing our website?

# Replies:

**A1:** No **A2:** Yes (Please input your reply)

Q24: Which of the following social media sites do you visit?

**A1:** FaceBook **A2:** X (formerly Twitter) your reply) **A6:** None of the above