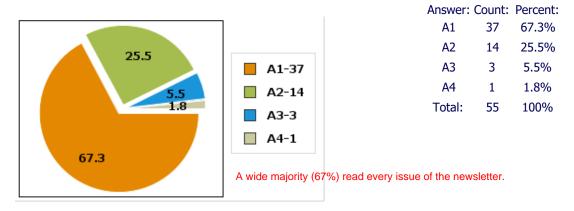

# Q13: How often are you reading our Chapter Newsletter?

# Replies: A1: Every Issue A2: Occasionally A3: Rarely A4: Never

Q14: Why don't you read our Newsletter more often?

# Replies:

**A1:** I don't have the time. **A2:** I don't find the topics to be interesting. **A3:** The content is not relevant to my life and situation.

Q15: What Newsletter topics would be of interest to you?